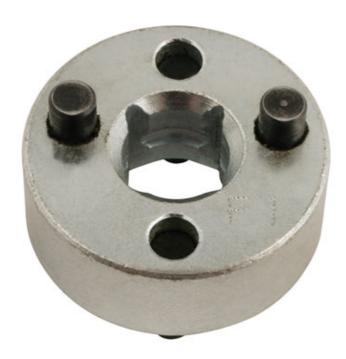

## **Camshaft Adjustment Tool - for VAG**

Camshaft control valve removal tools, with innovative double sided design, for use on TFSI and TSI petrol engines to remove the camshaft control valves prior to chain removal.

## **Additional Information**

- Applications: Audi A3, A4, A5, Q5 and TT; SEAT Alhambra, Altea, Altea XL, Leon and Toledo; Skoda Octavia, Superb and Yeti;
  Volkswagen Golf, Jetta, Passat, Scirocco, Sharan and Tiguan.
- Engine codes: CCZA, CCZB, CCZD and CDAA.
- Equivalent to OEM T10352/1 and T10352.
- For extended coverage, a set of 5 camshaft adjustment tools are available see Laser Part No. 7983.
- · Made in Sheffield.